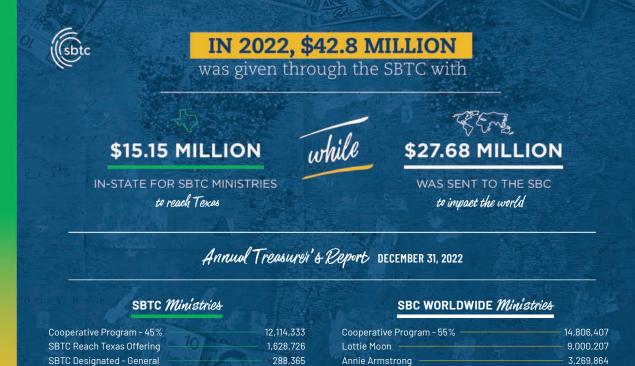

sbtexas.com/cp

# WE ARE BETTER TOGETHER

2022 GIVING RECORDS CONTRIBUTING CHURCHES

|                                                                                    | Cooperative Program<br>55%/45%<br>(Traditional Method) | Lattie Moon<br>Offering | Annie Annstrong<br>Offering | Reach Texas<br>Offering | Other<br>Giving |
|------------------------------------------------------------------------------------|--------------------------------------------------------|-------------------------|-----------------------------|-------------------------|-----------------|
| Abiless Collebor Deskiek Association                                               |                                                        |                         |                             |                         |                 |
| Abilene-Callahan Baptist Association<br>Broadview Baptist Church, Abilene          | 170,454.38<br>39,971.74                                | 85,492.80<br>10,000.00  | 14,500.66<br>1,500.00       | 7,011.86<br>1,000.00    | 10,458.99       |
| Denton Valley Baptist Church, Clyde                                                | 2,698.50                                               | -                       | 1 770 00                    | 200.00                  | -               |
| Elmcrest Baptist Church, Abilene*                                                  | 8,346.00<br>4,500.00                                   | 938.00<br>5,207.00      | 1,370.00<br>3,057.16        | 2,000.00                | -               |
| Imwood Baptist Church, Abilene                                                     | 400.00                                                 | 960.00                  | 760.00                      | 200.00                  | -               |
| irst Baptist Church of Eula, Clyde                                                 | 17,054.61                                              | 8,240.00                | -                           | -                       | -               |
| ïrst Baptist Church, Buffalo Gap*<br>ïrst Baptist Church, Merkel                   | 24,190.40<br>16,968.38                                 | 6,027.29<br>1,355.00    | 2,065.00                    | 525.00                  | -               |
| irst Baptist Church, Tuscola                                                       | 2,110.73                                               | -                       | -                           | -                       | -               |
| ort Phantom Baptist Church, Abilene                                                | 4,594.71                                               | -                       | -                           | -                       | -               |
| lamby Baptist Church, Abilene<br>Potosi Baptist Church, Abilene                    | 8,384.07<br>2,500.00                                   | 1,650.00                | -                           | -                       | -               |
| outh Side Baptist Church, Abilene                                                  | 28,344.27                                              | 45,305.51               | -                           | 50.00                   | 1,458.99        |
| ye Baptist Church, Tye                                                             | 7,630.97                                               | -                       | 1,723.50                    | 691.86                  | -               |
| iew Baptist Church, Abilene<br>gape Fellowship Baptist Association                 | 2,760.00<br>5,622.88                                   | 5,810.00<br>1,600.00    | 4,025.00<br>950.00          | 2,345.00<br>850.00      | 9,000.00        |
| irst Baptist Church, Burton                                                        | 1,075.00                                               | -                       | -                           | -                       | -               |
| outhside Baptist Church, Franklin*                                                 | 4,547.88                                               | 1,600.00                | 950.00                      | 850.00                  | -               |
| marillo Area Baptist Association<br>leacon Baptist Church, Amarillo                | 366,627.14<br>300.00                                   | 279,775.25              | 87,022.49                   | 10,190.98               | -               |
| lolton Street Baptist Church, Amarillo                                             | 7,198.00                                               | 1,243.00                | -                           | -                       | -               |
| lykota South Baptist Church, Amarillo                                              | 325.00                                                 | 263.50                  | 235.00                      | -                       | -               |
| haparral Hills Baptist Church, Amarillo                                            | 2,000.00                                               | 7 675 00                | 7 697 50                    | 2,577.20                | -               |
| ommunity Fellowship Church, Clarendon<br>irst Baptist Church, Adrian               | 6,615.42                                               | 3,675.00<br>1,945.00    | 3,623.50<br>1,325.00        | 2,577.20                | _               |
| irst Baptist Church, Canyon                                                        | 62,207.68                                              | -                       | -                           | -                       | -               |
| irst Baptist Church, Channing                                                      | 3,728.73                                               | -                       | -                           | -                       | -               |
| irst Baptist Church, Claude                                                        | 10,838.29                                              | 460.00                  | 2,675.00                    |                         | -               |
| irst Baptist Church, Dumas<br>irst Baptist Church, Friona                          | 2,500.00<br>71,784.44                                  | 50,099.75               | 8,961.00                    | 3,613.78                | _               |
| ifeway Fellowship Baptist Church, Amarillo                                         | 2,600.00                                               | -                       | -                           | -                       | -               |
| escalero Baptist Church, Amarillo                                                  | 850.00                                                 | -                       | -                           | -                       | -               |
| aramount Baptist Church, Amarillo<br>he Church at Quail Creek, Amarillo            | 140,836.63<br>25,758.18                                | 198,489.00<br>23,600.00 | 66,162.99<br>4,040.00       | 4.000.00                | -               |
| rinity Baptist Church, Amarillo                                                    | 25,758.18                                              |                         | -<br>-                      |                         | -               |
| ustin Baptist Association                                                          | 884,751.86                                             | 167,302.31              | 17,734.89                   | 25,040.36               | 18,443.80       |
| cts Fellowship Church, Austin                                                      | 39,600.00                                              | 10,070.33               | -                           | -                       | -               |
| nderson Mill Baptist Church, Austin<br>ustin Woori Baptist Church                  | 11,550.00 2,400.00                                     | 25,201.63               |                             |                         | ]               |
| annockburn Baptist Church, Austin                                                  | 87,100.00                                              |                         | -                           | -                       | -               |
| eacon Ridge Baptist Church, Austin                                                 | 550.00                                                 | -                       | 355.00                      | -                       | -               |
| rossWalk Church, Pflugerville                                                      | 3,917.29                                               | -                       | -                           | 243.28                  | -               |
| rossWalk Church, Round Rock<br>airview Baptist Church, Austin                      | 42,246.45<br>500.00                                    | 14,845.85<br>1,003.00   | 5,482.00                    | - 1                     | 1,185.00        |
| irst Baptist Church of Bastrop                                                     | 3,882.45                                               | 5,035.00                | 4,365.00                    | -                       | -               |
| irst Baptist Church of Buda                                                        | 12,526.03                                              | -                       | -                           | 5,164.97                | -               |
| irst Baptist Church, Dripping Springs                                              | 48,677.65                                              | 0 527 70                | -<br>E 100.00               | 1005.00                 | -               |
| irst Baptist Church, Pflugerville<br>race Community Baptist Church of Elgin        | 41,004.00 2,700.00                                     | 8,523.39                | 5,100.00                    | 1,995.00                | 100.00          |
| race Fellowship Church of Lago Vista                                               | 13,440.11                                              | 2,981.30                | 1,432.89                    | -                       | -               |
| racepoint Austin Church                                                            | 4,000.00                                               | -                       | -                           | -                       | -               |
| reat Hills Baptist Church, Austin<br>ays Hills Baptist Church, Buda                | 233,730.08<br>46,293.48                                | 50,000.00               |                             | -                       |                 |
| igh Pointe Baptist Church, Austin                                                  | 45,000.00                                              | 48,541.81               | - 1                         | - 1                     |                 |
| illcrest Baptist Church, Austin                                                    | 25,181.02                                              | -                       | -                           | -                       | 17,108.80       |
| yde Park Baptist Church, Austin                                                    | 160,797.57                                             | -                       | -                           | 15,837.11               | -               |
| jlesia Bautista Amor Y Restauracion, Austin<br>jlesia Bautista Berea, Austin       | 500.00<br>480.00                                       | - 100.00                | 200.00                      | - 1                     | - 50.00         |
| jlesia Bautista Gracia De Dios, Round Rock*                                        | 1,770.73                                               | -                       | -                           | -                       | -               |
| lesia Bautista Manantial De Agua Viva, Austin                                      | 1,152.16                                               | -                       | -                           | -                       | -               |
| lesia Bautista Punto Alto, Austin                                                  | 600.00                                                 | -                       | -                           | -                       | -               |
| apanese Church of Austin<br>inney Avenue Christian Fellowship, Austin              | 2,100.00                                               | 300.00                  | -                           |                         | -               |
| ilwood Baptist Church, Austin                                                      | 4,992.00                                               | -                       | -                           | -                       | -               |
| ew Life Baptist Church, Pflugerville                                               | 1,440.00                                               | -                       | -                           | -                       | -               |
| orthwest Chinese Church, Austin                                                    | 1,300.62                                               | -                       | -                           | 900.00                  | -               |
| nion Creek Baptist Church, Austin<br>ark Hills Baptist Church of Austin, Austin    | 4.071.61                                               | - 1                     | - 1                         | - 1                     |                 |
| leasant Hill Baptist Church, Austin                                                | 600.00                                                 | -                       | -                           | -                       | -               |
| idgeway Baptist Church of Paige                                                    | -                                                      | 700.00                  | 500.00                      | 800.00                  | -               |
| iverlife Church, Austin<br>osanky Baptist Church                                   | 4,800.00<br>12,993.61                                  | -                       | -                           | -                       |                 |
| osanky Baptist Church<br>eri Road Baptist Church, Austin                           | 900.00                                                 | -                       | 300.00                      | 100.00                  | _               |
| he Austin Stone Community Church, Austin                                           | 20,000.00                                              | -                       | -                           | -                       | -               |
| ietnamese Unity Baptist Church, Austin                                             | 1,200.00                                               | -                       | -                           | -                       | 1050 5-         |
| asin Baptist Network<br>Iamo Heights Baptist Church, Midland                       | 196,160.12<br>12,514.02                                | 239,079.80<br>30,808.12 | 11,699.64<br>4,896.69       | 46,653.01<br>2,165.22   | 4,052.50        |
| ellview Baptist Church, Midland                                                    | 26,289.62                                              |                         | -,000.08                    |                         | -               |
| uthbert Avenue Baptist Church, Midland                                             | 600.00                                                 | 100.00                  | 100.00                      | 100.00                  | -               |
| irst Baptist Church, Odessa                                                        | 119,169.42                                             | 103,000.00              | -                           | 25,750.00               | -<br>300.00     |
| nmanuel Baptist Church, Odessa<br>ingston Avenue Baptist Church, Odessa            | 3,300.00                                               | 96,719.55<br>293.00     | 5,373.31<br>700.00          | 5,373.31<br>320.00      | 3UU.UO<br>-     |
| idland Korean Baptist Church                                                       | 2,803.08                                               |                         | -                           | -                       | 3,752.50        |
| rimera Iglesia Bautista de Midland                                                 | 200.00                                                 | -                       | -                           | -                       | -               |
| rimera Iglesia Bautista Mexicana de Odessa                                         | 900.00                                                 | -                       | -                           | 10,000,00               | -               |
| tonegate Fellowship, Midland<br>ine Baptist Church, Odessa                         | 5,000.00                                               | -                       |                             | 12,000.00               |                 |
| ilshire Park Baptist Church, Midland                                               | 23,933.98                                              | 8,159.13                | 629.64                      | 944.48                  |                 |
| ell Baptist Association                                                            | 22,528.81                                              | 1,193.00                | 1,353.00                    | 7,605.32                |                 |
| hrist Community Church, Harker Heights                                             | 8,455.13                                               | -                       | -                           | 5,853.56                | -               |
| ounty Line Baptist Church, Rogers<br>rystal Lake Baptist Church, Leander           | 502.00<br>8,594.51                                     | - 750.00                | - 876.00                    | - 600.00                |                 |
| irst Cedar Valley Baptist Church, Salado                                           | 3,447.17                                               |                         | -                           | 1,101.76                |                 |
| eys Valley Baptist Church, Belton                                                  | 200.00                                                 | -                       | -                           | -                       | -               |
| illeen Central Baptist Church                                                      | 540.00                                                 | -                       | -                           | -                       | -               |
| orean American Grace Baptist Church, Harker Heights<br>emple Korean Baptist Church | 190.00<br>600.00                                       | 443.00                  | 477.00                      | 50.00                   | -               |
| i-Fork Baptist Association                                                         | 29,358.59                                              | 11,712.00               | 11,065.00                   | 2,370.00                | -               |
| alvary Baptist Church, Childress                                                   | -                                                      | 1,034.00                | 875.00                      | 505.00                  | -               |
| arey First Baptist Church, Childress                                               | 2,776.50                                               | 1,276.00                | 870.00                      | 1,055.00                | _               |